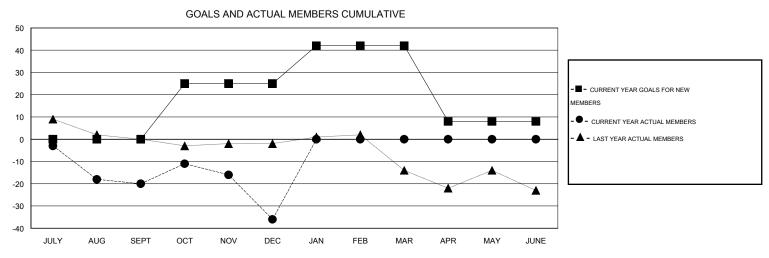

**LOCATION WISCONSIN** GMT CA 1 Clubs Members RESULTS FOR 2014-2015 RESULTS FOR 2014-2015 NEW CLUB NEW CLUBS DROPPED NET NEW MEMBER CHARTER AND DROPPED NET QUARTER GOAL CLUBS GAIN/LOSS GOAL NEW MEMBERS MEMBERS GAIN/LOSS ADDED 0 0 0 37 57 -20 JULY/AUG/SEPT 0 0 0 25 40 56 -16 OCT/NOV/DEC 0 0 0 0 17 0 0 0 JAN/FEB/MAR 0 0 0 0 -34 0 0 0 APR/MAY/JUNE